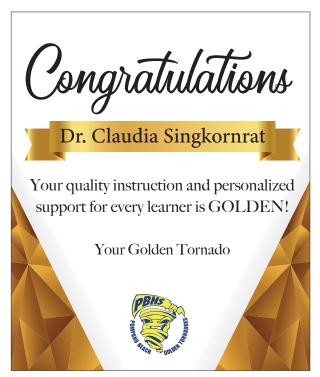

#### **TEACHER OF THE YEAR**

| Broward Estates Elementary School   | Jacqueline French       |
|-------------------------------------|-------------------------|
| Broward Virtual School              | Nadine Lallouz          |
| C. Robert Markham Elementary School | Sherronne McIntosh      |
| Fort Lauderdale High School         | Vanessa J. Pena         |
| Glades Middle School                | Monica Perrino          |
| Indian Trace Elementary School      | Angela Cohen            |
| Pompano Beach High School           | Dr. Claudia Singkornrat |
| Pompano Beach Middle School         | Danielle Glenn-Wright   |
| South Broward High School           | Monique Acher           |
| Village Elementary School           | Nicole Coutain-Marshall |